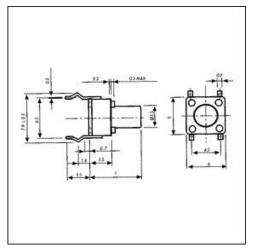

## Tact Switches - TS 66 Series Product Name: TS6601H

Description: \* Knob (L) available many sizes.

Character: \* Permits high-density mounting on P.C. board.

\* Sharp " Click" feel with a positive tactile feedback.

| Model No. | Knob (L) |
|-----------|----------|
| TS6601H   | 4.3      |
| TS6601HA  | 5.0      |
| TS6601HB  | 7.0      |
| TS6601HC  | 8.0      |
| TS6601HD  | 8.5      |
| TS6601HE  | 7.3      |
| TS6601HF  | 12.5     |
| TS6601HG  | 13.5     |
| TS6601HK  | 4.7      |